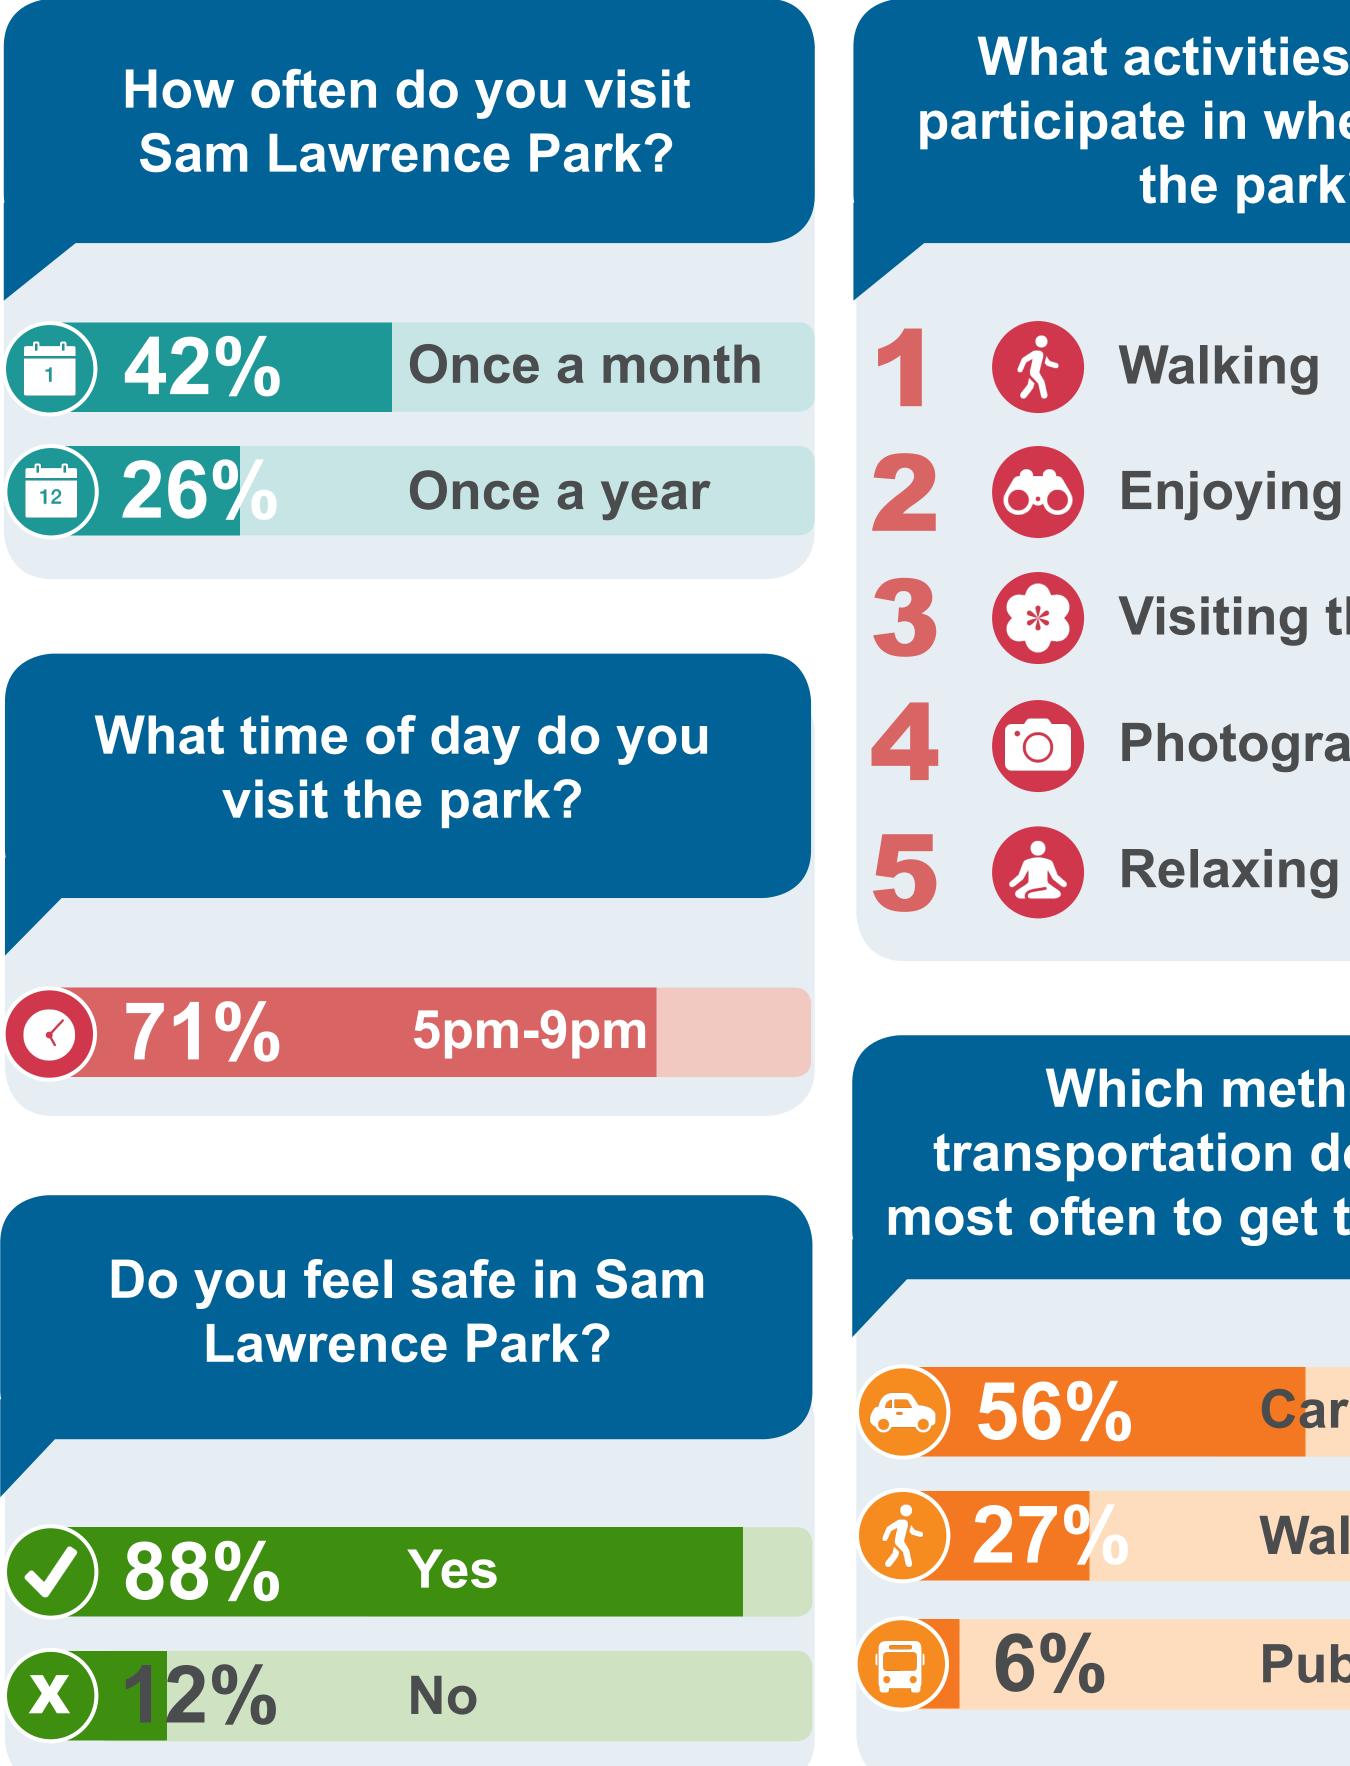

## We received **525** responses to the online user survey

Sam Lawrence Park Master Plan

August 1, 2019

What activities do you participate in when visiting the park?

- Walking
- **Enjoying the Views**
- Visiting the Gardens
- **Photography**

Which method of transportation do you use most often to get to the park?

Walk

**Public Transit** 

What do you think is special about the park?