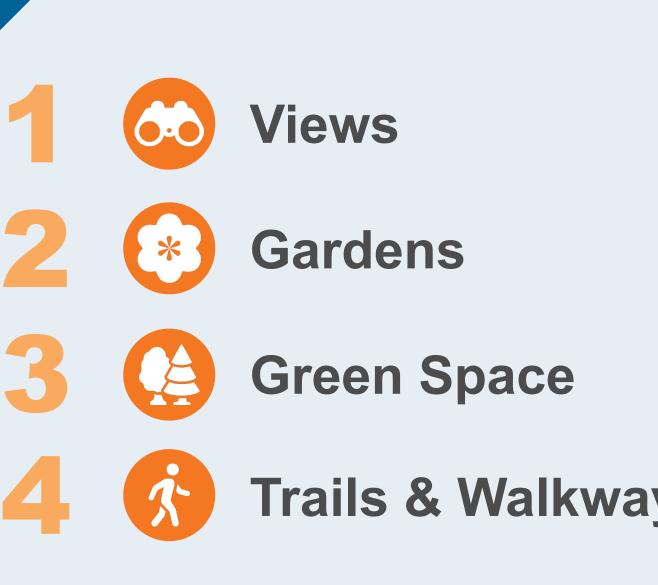

Which method of transportation do you use most often to get to the park?

Walk

**Public Transit** 

What do you think is special about the park?